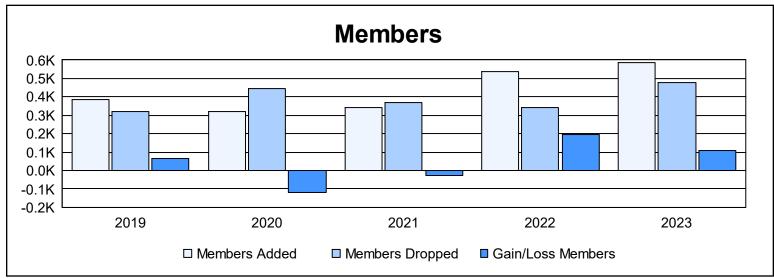

District 303 As of June 2023 Cumulative

| Year      | New<br>Clubs | Dropped<br>Clubs | Gain/<br>Loss<br>Clubs | New<br>Members | Charter<br>Members | Reinstate<br>Members | Transfer<br>Members | Total<br>Member<br>Added | Total<br>Members<br>Dropped | Gain/<br>Loss<br>Members |
|-----------|--------------|------------------|------------------------|----------------|--------------------|----------------------|---------------------|--------------------------|-----------------------------|--------------------------|
| 2018-2019 | 3            | 0                | 3                      | 279            | 85                 | 11                   | 8                   | 383                      | 318                         | 65                       |
| 2019-2020 | 1            | 0                | 1                      | 250            | 32                 | 25                   | 14                  | 321                      | 443                         | -122                     |
| 2020-2021 | 2            | 1                | 1                      | 238            | 66                 | 32                   | 8                   | 344                      | 369                         | -25                      |
| 2021-2022 | 9            | 0                | 9                      | 272            | 241                | 12                   | 13                  | 538                      | 342                         | 196                      |
| 2022-2023 | 8            | 0                | 8                      | 353            | 208                | 11                   | 13                  | 585                      | 477                         | 108                      |
| Average   | 5            | 0                | 4                      | 278            | 126                | 18                   | 11                  | 434                      | 390                         | 44                       |