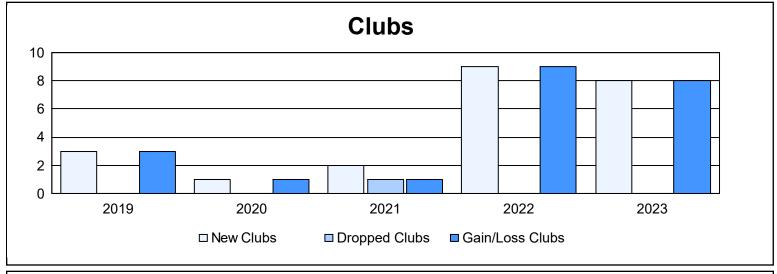

District 303 As of June 2023 Cumulative

| Year      | New<br>Clubs | Dropped<br>Clubs | Gain/<br>Loss<br>Clubs | New<br>Members | Charter<br>Members | Reinstate<br>Members | Transfer<br>Members | Total<br>Member<br>Added | Total<br>Members<br>Dropped | Gain/<br>Loss<br>Members |
|-----------|--------------|------------------|------------------------|----------------|--------------------|----------------------|---------------------|--------------------------|-----------------------------|--------------------------|
| 2018-2019 | 3            | 0                | 3                      | 279            | 85                 | 11                   | 8                   | 383                      | 318                         | 65                       |
| 2019-2020 | 1            | 0                | 1                      | 250            | 32                 | 25                   | 14                  | 321                      | 443                         | -122                     |
| 2020-2021 | 2            | 1                | 1                      | 238            | 66                 | 32                   | 8                   | 344                      | 369                         | -25                      |
| 2021-2022 | 9            | 0                | 9                      | 272            | 241                | 12                   | 13                  | 538                      | 342                         | 196                      |
| 2022-2023 | 8            | 0                | 8                      | 353            | 208                | 11                   | 13                  | 585                      | 477                         | 108                      |
| Average   | 5            | 0                | 4                      | 278            | 126                | 18                   | 11                  | 434                      | 390                         | 44                       |